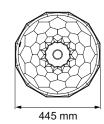

## Briolette™ Vessel Basin

2373

Product Description: Briolette faceted glass vessel basin for

countertop installation, no tap hole

**Required Items:** 7107B-CP Decorative grid waste,

petal design

7108B-CP Decorative grid waste,

abstract design

**Product Dimensions:** 445 mm diameter

Material: Glass

Product Weight (kg): 8.8

Fixings Included: Yes

Guarantee (Years): 5

Additional Information: Rinse thoroughly and use a soft cloth to wipe the product dry after use. Soft abrasive