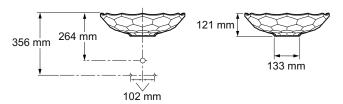

## Briolette™ Vessel Basin

2373

Product Description: Briolette faceted glass vessel basin for

countertop installation, no tap hole

**Required Items:** 7107B-CP Decorative grid waste,

petal design

7108B-CP Decorative grid waste,

abstract design

**Product Dimensions:** 445 mm diameter

Material: Glass

Product Weight (kg): 8.8

Fixings Included: Yes

Guarantee (Years): 5

Additional Information: Rinse thoroughly and use a soft cloth to wipe the product dry after use. Soft abrasive

cleaners and warm water may be used when necessary to clean your decorative

products. Strong abrasive cleaners will scratch and dull the surface.

Colours:



Ice

## **Dimensions (mm)**